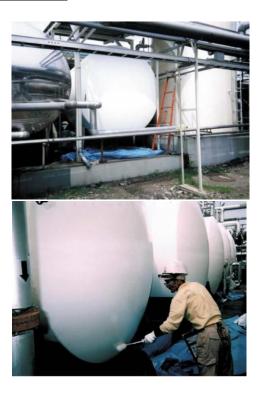

#### **PROJECT DESCRIPTION**

Application to a milk storage tank with the standard application of SUPER THERM (400 $\mu$  WFT / 250 $\mu$  DFT) was applied at the Kyoto Plant. Based on these initials results the company went on to treat more tanks in other plants throughout Japan.

#### **RESULTS**

The surface temperature of the tank coated with SUPER THERM was 7.5°C lower than the uncoated tank.