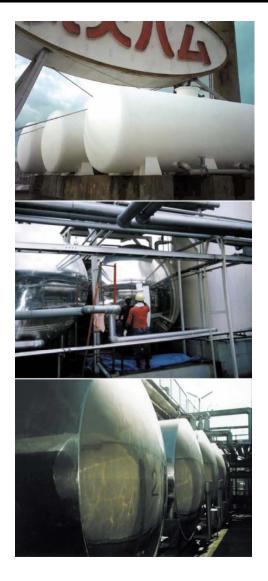

#### **PROJECT DESCRIPTION**

Application to a milk storage tank with the standard application of SUPER THERM (400 $\mu$  WFT / 250 $\mu$  DFT) was applied at the Kyoto Plant. Based on these initials results the company went on to treat more tanks in other plants throughout Japan.

#### **RESULTS**

The surface temperature of the tank coated with SUPER THERM was 7.5°C lower than the uncoated tank.